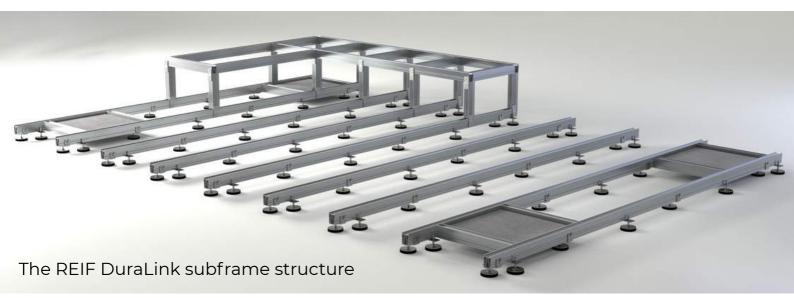

## THE UK'S FIRST **CLASS A** FIRE-RATED EXTERNAL DECKING AND PAVING SYSTEM-REIF DURALINK<sup>®</sup>

Alfresco Floors REIF DuraLink<sup>®</sup>Class A fire-rated system is a fully adjustable Aluminium decking and paving solution that is precise, durable and fully adaptable.

The REIF DuraLink<sup>®</sup> product specification complies with new UK Building Regulations on fire safety and aluminium decking offers the perfect combination of strength, endurance, durability and corrosion-resistance. It also benefits from a life-cycle measured in decades.