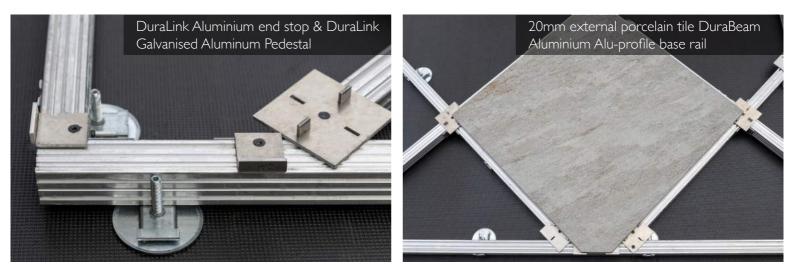

## THE UK'S FIRST **CLASS A** FIRE-RATED EXTERNAL DECKING AND PAVING SYSTEM-REIF DURALINK<sup>®</sup>

Alfresco Floors REIF DuraLink<sup>®</sup>Class A fire-rated system is a fully adjustable Aluminium decking and paving solution that is precise, durable and fully adaptable.

The REIF DuraLink<sup>®</sup> product specification complies with new UK Building Regulations on fire safety and aluminium decking offers the perfect combination of strength, endurance, durability and corrosion-resistance. It also benefits from a life-cycle measured in decades.