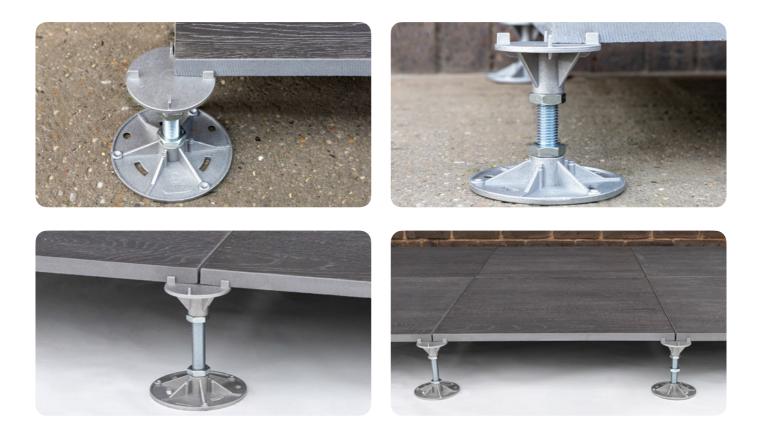

Meeting the demands for a fully fire-rated external decking and paving solution, the A-PED external flooring system is designed specifically for external balconies, terraces, roof and winter gardens.