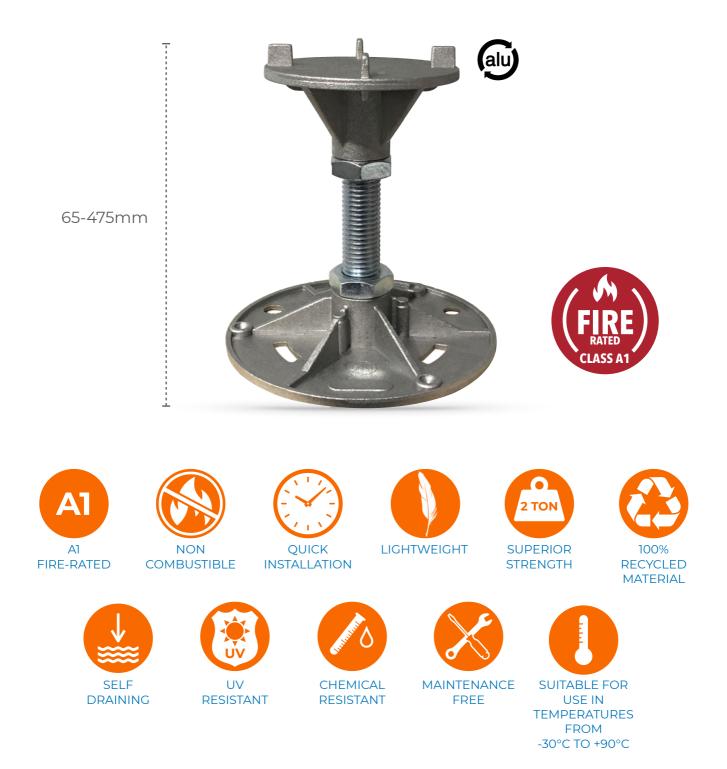

## Full Range Adjustable from 65mm-475mm

The A-PED is the Euroclass AI fire-rated, fully non-combustible aluminium adjustable pedestal system from Alfresco Floors. It has been developed in response to the changes in regulations requiring the use of non-combustible materials in multi-storey buildings.

## Al Fire-Rated Adjustable Pedestals Data Sheet

Full Range Adjustable from 65mm-475mm

## **Tech Specs**

| Composition   | The A-PED comprises of 3 components<br>PED-base, PED-head, and PED-thread with 2 locking nuts                            |
|---------------|--------------------------------------------------------------------------------------------------------------------------|
| Dimensions    | Head - diameter 76mm, surface area 46cm²<br>Base - diameter 112mm, surface area 100cm²                                   |
| Height Range  | Adjustable uninterrupted from 65 to 475mm<br>(with slope correction option)*<br>*currently in production                 |
| Load Capacity | Uniformly distributed >2000 Kg<br>Concentrated 3000 Kg<br>(BBA tested)                                                   |
| Materials     | PED-base and PED-head 100% recycled aluminium<br>PED-thread and nuts 100% coated steel<br>All components 100% recyclable |
| For use with  | Porcelain, Aluminium decking, Concrete paving, Stone paving, and other components.                                       |