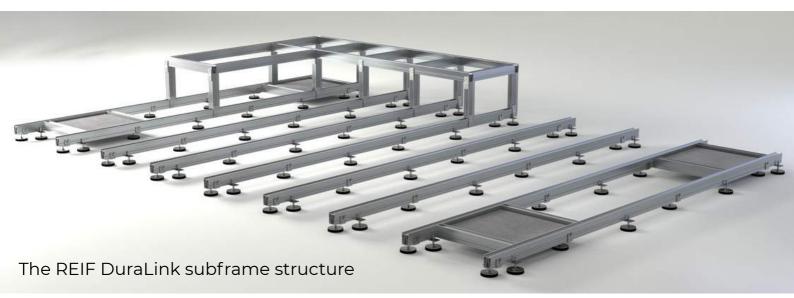

## THE UK'S FIRST **CLASS A** FIRE-RATED EXTERNAL DECKING AND PAVING SYSTEM-REIF DURALINK<sup>®</sup>

Alfresco Floors REIF DuraLink Class A fi<sup>®</sup>e-rated system is a fully adjustable Aluminium decking and paving solution that is precise, durable and fully adaptable.

The REIF DuraLink product specification complies with new UK Building Regulations on fire safety and aluminium decking offers the perfect combination of strength, endurance, durability and corrosion-resistance. It also benefits from a life-cycle measured in decades.