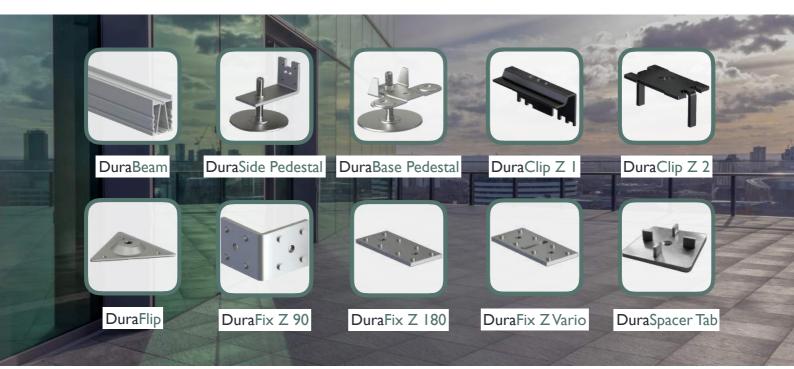

## Alfresco Floors REIF DuraLink Product Range

We're here to help. info@alfrescofloors.co.uk www.alfrescofloors.com

Alfresco Floors is the UK's leading expert in Class A Fire-rated external flooring systems, for balconies, terraces, roof and sky gardens.