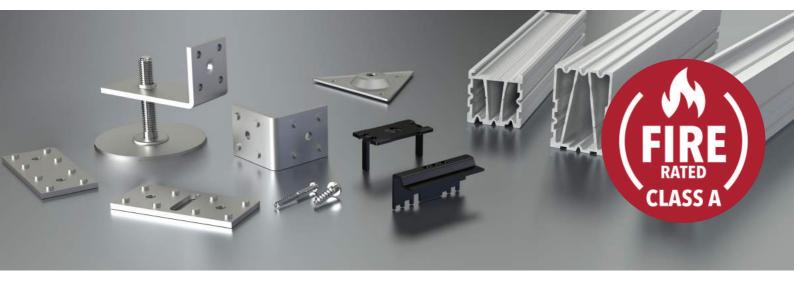

## THE UK'S FIRST **CLASS A** FIRE-RATED EXTERNAL DECKING AND PAVING SYSTEM-REIF DURALINK<sup>®</sup>

Alfresco Floors REIF DuraLink Class A fi<sup>®</sup>e-rated system is a fully adjustable Aluminium decking and paving solution that is precise, durable and fully adaptable.

The REIF DuraLink product specification complies with new UK Building Regulations on fire safety and aluminium decking offers the perfect combination of strength, endurance, durability and corrosion-resistance. It also benefits from a life-cycle measured in decades.

## **Key Features and Benefits**

ALFRESCC

**FLOORS** 

| Low density and low weight | High strength               | Superior design capability      |
|----------------------------|-----------------------------|---------------------------------|
| Corrosion resistance       | Excellent thermal qualities | Sustainable and easy to recycle |